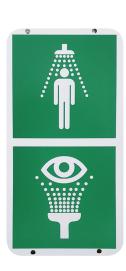

## Signage for Safety Shower and Eye/Face Wash for all areas required

| SPECIFICATIONS |                                                                                  |
|----------------|----------------------------------------------------------------------------------|
| Item           | Details                                                                          |
| H-EWS          | EYEWASH SIGN METAL 300X255MM SINGLE SIDE WALL MOUNTED                            |
| H-SSS          | SAFETY SHOWER SIGN METAL 300X255MM DOUBLE SIDED WITH BRACKETS                    |
| H-ESS          | SAFETY SHOWER/EYEWASH SIGN METAL 300X400MM DOUBLE SIDED BRACKETS                 |
| H-EWSP         | EYEWASH SIGN POLY 140X140MM SINGLE SIDE WALL MOUNTED OR CABLE TIED               |
| H-SSSP         | SAFETY SHOWER SIGN POLY 140X140MM SINGLE SIDE WALL MOUNTED OR CABLE TIED         |
| H-ESSP         | SAFETY SHOWER/EYEWASH SIGN POLY 280X140MM SINGLE SIDE WALL MOUNTED OR CABLE TIED |