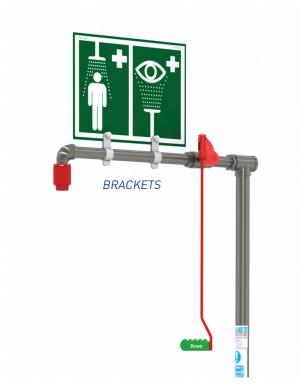

## Signage for Safety Shower and Eye/Face Wash for all areas required

| SPECIFICATIONS |                                                                                  |
|----------------|----------------------------------------------------------------------------------|
| Item           | Details                                                                          |
| H-EWS          | EYEWASH SIGN METAL 300X255MM SINGLE SIDE WALL MOUNTED                            |
| H-SSS          | SAFETY SHOWER SIGN METAL 300X255MM DOUBLE SIDED WITH BRACKETS                    |
| H-ESS          | SAFETY SHOWER/EYEWASH SIGN METAL 300X400MM DOUBLE SIDED BRACKETS                 |
| H-EWSP         | EYEWASH SIGN POLY 140X140MM SINGLE SIDE WALL MOUNTED OR CABLE TIED               |
| H-SSSP         | SAFETY SHOWER SIGN POLY 140X140MM SINGLE SIDE WALL MOUNTED OR CABLE TIED         |
| H-ESSP         | SAFETY SHOWER/EYEWASH SIGN POLY 280X140MM SINGLE SIDE WALL MOUNTED OR CABLE TIED |