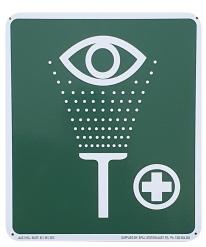

## Signage for Safety Shower and Eye/Face Wash for all areas required

| SPECIFICATIONS |                                                                                  |
|----------------|----------------------------------------------------------------------------------|
| Item           | Details                                                                          |
| H-EWS          | EYEWASH SIGN METAL 300X255MM SINGLE SIDE WALL MOUNTED                            |
| H-SSS          | SAFETY SHOWER SIGN METAL 300X255MM DOUBLE SIDED WITH BRACKETS                    |
| H-ESS          | SAFETY SHOWER/EYEWASH SIGN METAL 300X400MM DOUBLE SIDED BRACKETS                 |
| H-EWSP         | EYEWASH SIGN POLY 140X140MM SINGLE SIDE WALL MOUNTED OR CABLE TIED               |
| H-SSSP         | SAFETY SHOWER SIGN POLY 140X140MM SINGLE SIDE WALL MOUNTED OR CABLE TIED         |
| H-ESSP         | SAFETY SHOWER/EYEWASH SIGN POLY 280X140MM SINGLE SIDE WALL MOUNTED OR CABLE TIED |