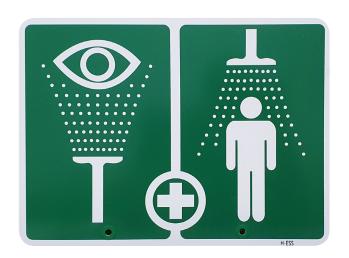

## Signage for Safety Shower and Eye/Face Wash for all areas required

| SPECIFICATIONS |                                                                                  |
|----------------|----------------------------------------------------------------------------------|
| Item           | Details                                                                          |
| H-EWS          | EYEWASH SIGN METAL 300X255MM SINGLE SIDE WALL MOUNTED                            |
| H-SSS          | SAFETY SHOWER SIGN METAL 300X255MM DOUBLE SIDED WITH BRACKETS                    |
| H-ESS          | SAFETY SHOWER/EYEWASH SIGN METAL 300X400MM DOUBLE SIDED BRACKETS                 |
| H-EWSP         | EYEWASH SIGN POLY 140X140MM SINGLE SIDE WALL MOUNTED OR CABLE TIED               |
| H-SSSP         | SAFETY SHOWER SIGN POLY 140X140MM SINGLE SIDE WALL MOUNTED OR CABLE TIED         |
| H-ESSP         | SAFETY SHOWER/EYEWASH SIGN POLY 280X140MM SINGLE SIDE WALL MOUNTED OR CABLE TIED |