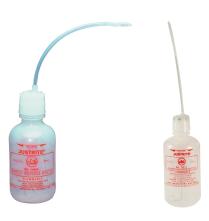

Squeeze bottles made of polyethylene with a stainless steel wire, provide safe dispensing of flammable liquids directly on small components or subassemblies with a minimum of over-spray. Squeezing the bottle produces a fine stream of liquid. Stem can be shaped to dispense into hard-to-get areas. Squeeze bottles are intended for daily use only.

| POLYETHLENE DISPENSING CANS & SQUEEZE BOTTLES                                               |                             |                  |               |          |               |
|---------------------------------------------------------------------------------------------|-----------------------------|------------------|---------------|----------|---------------|
| Description & Capacity                                                                      | Dimensions (OD x H)         | Opening Spout ID | Appd/LSTG Reg | Mod. No. | Ship WT lb/kg |
| 4 ounce (0.12 L) polyethylene<br>dispenser can, translucent                                 | 2.25 x 5.5 IN / 57 x 140mm  | 0.25 IN (6mm)    | FM            | J-14002  | 2/1           |
| 8 ounce (0.24 L) polyethylene<br>dispenser can, red                                         | 3.125 x 5.5 IN / 79 x 140mm | 0.25 IN (6mm)    | FM            | J-14004  | 2/1           |
| 8 ounce (0.24 L) polyethylene<br>dispenser can, translucent                                 | 3.125 x 5.5 IN / 79 x 140mm | 0.25 IN (6mm)    | FM            | J-14005  | 2/1           |
| 1 quart (1 L) polyethylene<br>dispenser can, red                                            | 4 x 10.5 IN / 102 x 267mm   | 0.25 IN (6mm)    | FM            | J-14010  | 2/1           |
| 1 quart (1 L) polyethylene<br>dispenser can, transclucent                                   | 4 x 10.5 IN / 102 x 267mm   | 0.25 IN (6mm)    | FM            | J-14012  | 2/1           |
| 1 pint (0.5 L) polyethylene<br>squeeze bottle with flexible<br>dispensing tube, translucent | 3 x 7.5 IN / 76 x 191mm     | -                | -             | J-14009  | 2/1           |
| 1 quart (1 L) polyethylene<br>squeeze bottle with flexible<br>dispensing tube, translucent  | 3.5 x 9.125 IN / 89 x 232mm | -                | -             | J-14011  | 2/1           |