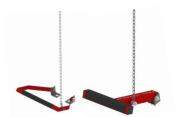

## ACCESSORIES FOR PREMIUM RANGE OF SAFETY SHOWERS AND EYEWASH EQUIPMENT

PREMIUM RANGE ACCESSORIES

| ACCESSORIES AND EYEWASH EQUIPMENT |                                                 |
|-----------------------------------|-------------------------------------------------|
| Item Code                         | Description                                     |
| H-TFC                             | G RANGE FOOT TREADLE FOR INDOOR PREMIUM EYEWASH |
| H-KTFC                            | K RANGE FOOT TREADLE FOR SELF-DRAINING EYEWASH  |