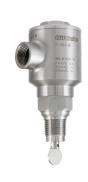

| Item Code                                     | Description                                                                                                                                  |
|-----------------------------------------------|----------------------------------------------------------------------------------------------------------------------------------------------|
| H-EC35147                                     | 1-1/4 Inch Bsp Euroswitch 316 Stainless Steel With Terminal Box<br>With M20 Cable Entry, Spdt With 1 Nc & 1No Volt-Free Contacts             |
| H-STD22KS - SS316                             | Low Inrush Proximity Switch, 24VDC, Suitable For Zone Suitable For Non-Flameproof Areas                                                      |
| H-STD22KS(2ND)<br>- SS316                     | Low Inrush 2nd Proximity Switch, 24VDC Complete With Brackets Suitable For Non-Flameproof Areas                                              |
| H-STD22KSZ12<br>- SS316                       | Low Inrush Proximity Switch, 24VDC, Suitable For Zone 1 & 2<br>Areas Gas Groups 11a And 11b                                                  |
| H-STD22KS(2ND)<br>Z12 -SS316                  | Low Inrush 2nd Proximity Switch, 24VDC Complete With Brackets.<br>Suitable For Zone 1 & 2 Areas Gas Groups 11a And 11b                       |
| H-STD22K                                      | Brass Nickel Plated Low Inrush Proximity Switch, 24VDC, Suitable For Zone Suitable For Non-Flameproof Areas                                  |
| H-STD22K(2ND)                                 | Brass Nickel Plated Low Inrush 2nd Proximity Switch, 24VDC<br>Complete With Brackets Suitable For Non-Flameproof Areas                       |
| H-STD22KZ12                                   | Brass Nickel Plated Low Inrush Proximity Switch, 24VDC, Suitable For Zone 1 & 2 Areas Gas Groups 11a And 11b                                 |
| H-STD22K(2ND)Z12                              | Brass Nickel Plated Low Inrush 2nd Proximity Switch, 24VDC<br>Complete With Brackets Suitable For Zone 1 & 2 Areas Gas Groups<br>11a And 11b |
| Other Configurations are available on request |                                                                                                                                              |