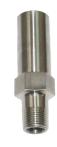

| Item Code                                     | Description                                                                                                                                  |
|-----------------------------------------------|----------------------------------------------------------------------------------------------------------------------------------------------|
| H-EC35147                                     | 1-1/4 Inch Bsp Euroswitch 316 Stainless Steel With Terminal Box<br>With M20 Cable Entry, Spdt With 1 Nc & 1No Volt-Free Contacts             |
| H-STD22KS - SS316                             | Low Inrush Proximity Switch, 24VDC, Suitable For Zone Suitable For Non-Flameproof Areas                                                      |
| H-STD22KS(2ND)<br>- SS316                     | Low Inrush 2nd Proximity Switch, 24VDC Complete With Brackets Suitable For Non-Flameproof Areas                                              |
| H-STD22KSZ12<br>- SS316                       | Low Inrush Proximity Switch, 24VDC, Suitable For Zone 1 & 2<br>Areas Gas Groups 11a And 11b                                                  |
| H-STD22KS(2ND)<br>Z12 -SS316                  | Low Inrush 2nd Proximity Switch, 24VDC Complete With Brackets.<br>Suitable For Zone 1 & 2 Areas Gas Groups 11a And 11b                       |
| H-STD22K                                      | Brass Nickel Plated Low Inrush Proximity Switch, 24VDC, Suitable For Zone Suitable For Non-Flameproof Areas                                  |
| H-STD22K(2ND)                                 | Brass Nickel Plated Low Inrush 2nd Proximity Switch, 24VDC<br>Complete With Brackets Suitable For Non-Flameproof Areas                       |
| H-STD22KZ12                                   | Brass Nickel Plated Low Inrush Proximity Switch, 24VDC, Suitable For Zone 1 & 2 Areas Gas Groups 11a And 11b                                 |
| H-STD22K(2ND)Z12                              | Brass Nickel Plated Low Inrush 2nd Proximity Switch, 24VDC<br>Complete With Brackets Suitable For Zone 1 & 2 Areas Gas Groups<br>11a And 11b |
| Other Configurations are available on request |                                                                                                                                              |