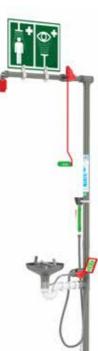

Floor mounted emergency safety shower with eye/face wash unit in Marine 316 Stainless Steel. This ANSI compliant Combination Shower and Eye/face wash is ideal for use in applications not subject to high ambient operating temperatures.

The Stocked Model is Versatile and allows for Top or Mid-Level water Inlet at 1-1/4 BSP Female.

| SPECIFICATIONS                                        |                                                                                                                                         |  |
|-------------------------------------------------------|-----------------------------------------------------------------------------------------------------------------------------------------|--|
| OPERATING PRESSURE                                    | 2 to 6 BAR G / 29 to 87 PSI (higher supply<br>pressures accommodated with the incorporation of<br>the optional pressure reducing valve) |  |
| MINIMUM FLOW RATES                                    | Shower: 76 L per minute / 20 US gal per minute<br>Eye wash: 12 L per minute / 3 US gal per minute                                       |  |
| AMBIENT OPERATING TEMPERATURE                         | MINIMUM 5C / 41F<br>MAXIMUM 55C / 131F                                                                                                  |  |
| Please see page 42-43 for <b>optional</b> accessories |                                                                                                                                         |  |

Floor mounted Self-draining emergency safety shower with eye/face wash unit in Marine 316 Stainless Steel. The design allows standing water to drain away from the standpipe to ensure the delivery of tepid (16-36c) water. The valve is situated directly above the water inlet; the bleed pipe is fitted above this so standing water can drain into the ground preventing stagnant water overheating from solar radiation and water contamination, thus removing the risk of further injury to the operator. Suitable for applications subject up to 45 degrees ambient temperatures in direct sunlight.

The stocked model's bottom water Inlet at 1-1/4 BSP Female.

| SPECIFICATIONS                                 |                                                                                                                                   |  |
|------------------------------------------------|-----------------------------------------------------------------------------------------------------------------------------------|--|
| OPERATING PRESSURE                             | 2 to 6 BAR G / 29 to 87 PSI (higher supply pressures accommodated with the incorporation of the optional pressure reducing valve) |  |
| MINIMUM FLOW RATES                             | Shower: 76 L per minute / 20 US gal per minute<br>Eye wash: 12 L per minute / 3 US gal per minute                                 |  |
| AMBIENT OPERATING TEMPERATURE                  | MINIMUM 5C / 41F<br>MAXIMUM 55C / 131F                                                                                            |  |
| Please see page 42-43 for optional accessories |                                                                                                                                   |  |