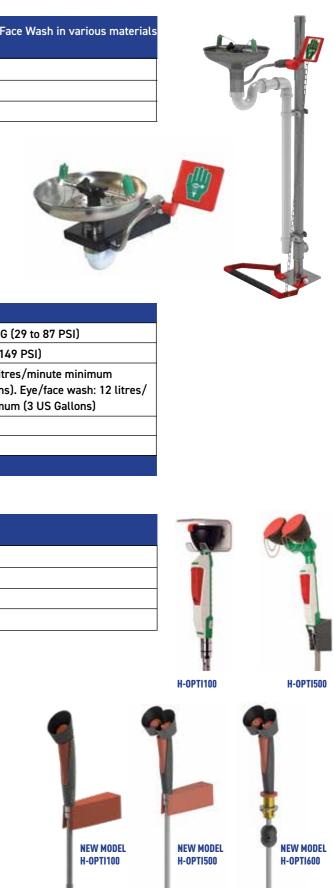

Open 316L stainless steel bowl, wall-mounted emergency eye/face wash featuring twin spray nozzles protected by dust covers. When activated via the push plate, the water jets lift off the dust covers. The eye wash diffusers are fitted with fine mesh strainers and individual flow controllers designed to give a gentle flow of aerated water. Unit is available Wall Mounted and Pedestal Mounted.

| SPECIFICATIONS                                 |                                                    |
|------------------------------------------------|----------------------------------------------------|
| OPERATING PRESSURE                             | 2.0 to 6 BAR G                                     |
| TEST PRESSURE                                  | 10.3 BAR G (14                                     |
| MINIMUM FLOW AT OPERATING PRESSURE             | Shower: 76 litr<br>(20 US Gallons<br>minute minimu |
| MINIMUM AMBIENT OPERATING TEMPERATURE          | 5° C (41° F)                                       |
| MAXIMUM AMBIENT OPERATING TEMPERATURE          | 35° C (95° F)                                      |
| Please see page 42-43 for optional accessories |                                                    |

| Emergency Handheld Eye, Face and Body Wash |                                  |  |
|--------------------------------------------|----------------------------------|--|
| Item Code                                  | Description                      |  |
| H-OPTI100                                  | Wall Mounted Single Cup Optiflex |  |
| H-OPTI500                                  | Wall Mounted Dual Cup Optiflex   |  |
| H-OPTI600                                  | Bench Mounted Dual Cup Optiflex  |  |

A range of wall or table mounted units, available with one or two nozzles, developed to suit hazardous environments where there is a risk of small spillages of chemicals or dangerous substances. The 1.5m of reinforced hose makes these handheld showers particularly useful for treating disabled personnel. The unique lock-on actuating button for ease of use meets European and international standards. Fitted with dust covers, a non-return valve and a built-in flow regulator.